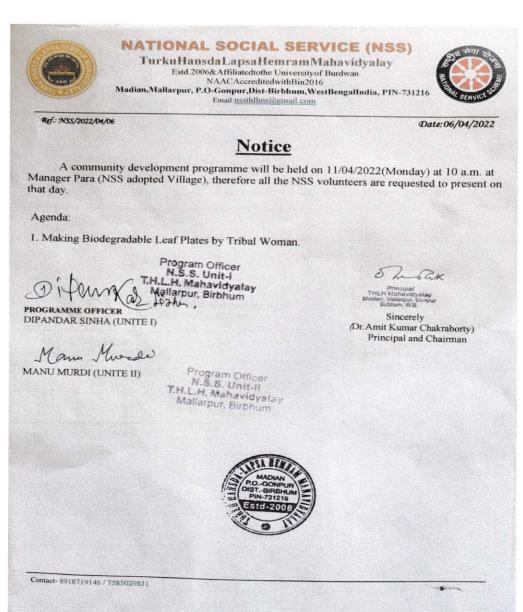

## Community development programme on "Sal Leaves in Sustainable Plate Making by Tribal Women"

Organised by the NSS Unit (I & II) of THLH Mahavidyalay

Date: 29th December, 2021

Time: 11 am

Venue: Managerpara (NSS Adopted Village)

Members Attended: 19

Dute - 29. 12-2921 at Manager Para (NS Adopted Mug Teacher Signatus Student Signatus Difankar Siata. Mann Murde 1) Phani Kisky 2) Rojoshru Roy 3) Sovni Salui 4) Supallabi Singla 5) Kaberé Mondal ( 6) Dhoutte Dey 7) Pani kisku 8) Lakshi Pal Program Officer 3) Ananya singha N.S.S. Unit-I T.H.L.H. Mahavidyalay Nabanita Monday Mallarpur, Birbhum Botante wisken Purning Handa 13/ Budismas Marid. Program Officer N.S.S. Unit-II T.H.L.H. Mahavidyalay 14) Biersa Mardi 15) Pramila Myrmu 16) Smisal Chowce Mallarpur, Birbhum 17) Suman Hembram 18) Januta Tusu 19) mordina Bagdi

# Community development programme on "Biodegradable Ieaf Plates: A Sustainable Livelihood Option for Tribal Women", Managerpara

Organised by the NSS Unit (I & II) of THLH Mahavidyalay

Date: 11 April, 2022

Time: 10 am

Venue: Managerpara (NSS Adopted Village)

Members Attended: 19

11/4/2022

Community Development Program. NES Adopted Village Manages Pasa Date 18/4/2022 Student Signerfuze Teacher Signature. Dipured Sinha 1) Rojoshru Roy Manu Mur De 2) Ananxo singha 3) Dwiti Dcy 4 Lokshi Pal 5) Pani kisku 5) Supallabi Bingha 7) Posnina Hansda 8) Sami Dalui Program Officer N.S.S. Unit-I T.H.L.H. Mahavidyalay Mallarpur, Birbhum 3) Kaberi mondal 10) Phani Kisky 12) Nabarita Mondal
12) Bol atte Lisky 13) Andaroa Mukhenjee Program Officer
N.S.S. Unit-II
T.H.L.H. Mahavidyalay
Mallarpur, Birbhum 14) Marinul SCRI 15) purnina Bagde 16/2 Rayador Mosh. 18) Bravatran Let 19) prinate Herrmons