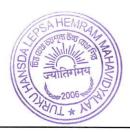

### Community development programme on "Tribal Community Devlopment and Women Empowernment through Biodegradable Shaal Ieaf Plate Making"

Organised by the NSS Unit (I & II) of THLH Mahavidyalay

Date: 18 April, 2022

Time: 9 am

Venue: Managerpara (NSS Adopted Village)

Members Attended: 22

Shilax