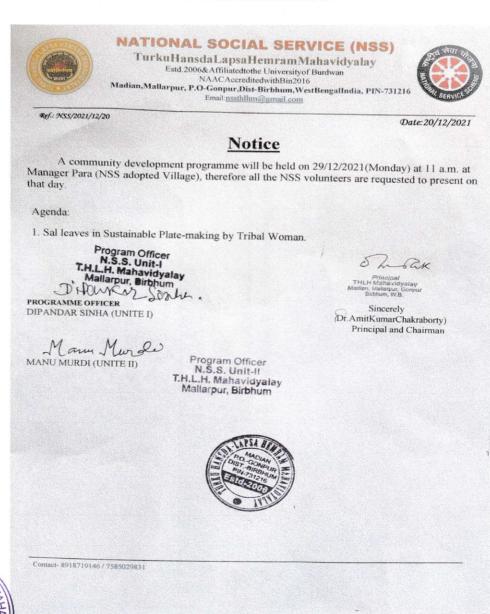

## Community development programme on "Sal Leaves in Sustainable Plate Making by Tribal Women"

Organised by the NSS Unit (I & II) of THLH Mahavidyalay

Date: 29th December, 2021

Time: 11 am

Venue: Managerpara (NSS Adopted Village)

Members Attended: 19

Dute - 29. 12-2921 at Manager Para (NS Adopted Mug Teacher Signatus Student Signatus Difankar Siata. Mann Murde 1) Phani Kisky 2) Rojoshru Roy 3) Sovni Salui 4) Supallabi Singla 5) Kaberé Mondal ( 6) Dhoutte Dey 7) Pani kisku 8) Lakshi Pal Program Officer 3) Ananya singha N.S.S. Unit-I T.H.L.H. Mahavidyalay Nabanita Monday Mallarpur, Birbhum Botante wisken Purning Handa 13/ Budismas Marid. Program Officer N.S.S. Unit-II T.H.L.H. Mahavidyalay 14) Biersa Mardi 15) Pramila Myrmu 16) Smisal Chowce Mallarpur, Birbhum 17) Suman Hembram 18) Januta Tusu 19) mordina Bagdi

#### Report of Community Development Program

On December 29, 2021, NSS Unit 1&2 of Turku Hansda Lapsa Hemram Mahavidyalay accomplished the Community Development Program at Manegerpara, the NSS adopted village. The initiative saw the participation of 19 dedicated NSS volunteers alongside two program officers, Prof Dipankar Sinha (PO-1), and Prof Manu Murdi (PO-2). The program aimed to foster development and upliftment within the village community. Through various activities and engagements, including awareness drives, skill-building workshops, and infrastructure development projects, the NSS volunteers made significant contributions to the betterment of Manegerpara. The successful completion of this program reflects the unwavering commitment of NSS Unit 1&2 towards community welfare and sustainable progress.