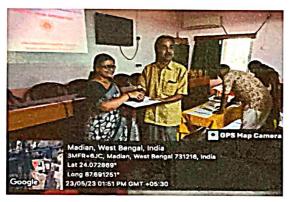

Felicitation of newly appointed Teachers of the college

Teacher-in-charge
THLH Mahavidyalay
Madian, Mallarpur, Gonpur
Birbhym.Pin-751216, W.B.

( A Govt. Aided General Degree College affiliated to Burdwan University and registered u/s 2(f) & 12(8) of UGC Act. 1956)

#### Felicitation to newly appointed teacher (2018-2023)

| Sl No | Name of the teacher  | Department        |
|-------|----------------------|-------------------|
| 1     | Amit Chandra Das     | Physics           |
| 2     | Amitesh Roy          | History           |
| 3     | Kyamelia Bairagya    | English           |
| 4     | Soumik Pal           | Sanskrit          |
| 5     | Washim Raja          | Chemistry         |
| 6     | Guru Charan Murmu    | Santali           |
| 7     | Jayanta Kumar Barman | Political Science |
| 8     | Babu Charan Rabha    | Bengali           |
| 9     | Md.Hasan Askari      | Geography         |