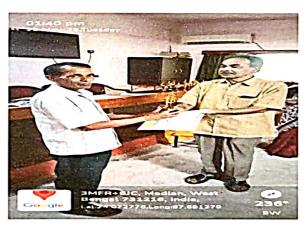

Felicitation of newly appointed Teachers of the college

Teacher-in-charge
THLH Mahavidyalay
Madian, Mallarpur, Gonpur
Birbhym.Pin-751216, W.B.

( A Govt. Aided General Degree College affiliated to Burdwan University and registered u/s 2(f) & 12(8) of UGC Act. 1956)

#### Felicitation to newly appointed teacher (2018-2023)

| Sl No | Name of the teacher  | Department        |
|-------|----------------------|-------------------|
| 1     | Amit Chandra Das     | Physics           |
| 2     | Amitesh Roy          | History           |
| 3     | Kyamelia Bairagya    | English           |
| 4     | Soumik Pal           | Sanskrit          |
| 5     | Washim Raja          | Chemistry         |
| 6     | Guru Charan Murmu    | Santali           |
| 7     | Jayanta Kumar Barman | Political Science |
| 8     | Babu Charan Rabha    | Bengali           |
| 9     | Md.Hasan Askari      | Geography         |