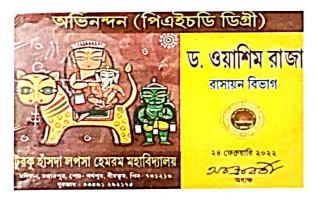

### Felicitation to M.Phil/Ph.D awardee(2018-2023)

| SI No    | Name of the Teacher | <u>Degree</u> | <b>Department</b> |
|----------|---------------------|---------------|-------------------|
| 1        | Soumik Pal          | M.Phil        | <u>Sanskrit</u>   |
| 2        | Monalisha Gosh      | Ph.D          | Political Science |
| 3        | Jagannath Mondal    | Ph.D          | Geography         |
| 4        | Washim Raja         | Ph.D          | Chemistry         |
| 5        | Subhas Mukherjee    | Ph.D          | Bengali           |
| <u>6</u> | Suman Mukherjee     | Ph.D          | <u>History</u>    |
| 7        | Bratati Chakraborty | Ph.D          | Sanskrit          |