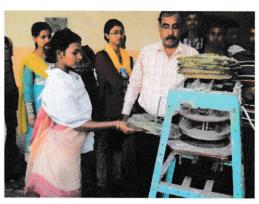

#### The context

Our college is situated at a place surrounded by backward Santal villages. The name of the College is after two famous Santal leaders Turku Hansda and Lapsa Hemram. We are therefore committed to do something for their development both financially and academically. Hence these innovative initiatives have been taken up. In the first Project technology and mechanism are provided to Santal women of the village Managerpara for making bio-degradable plates from dry *Sal (Shorea robusta)* leaves amply available in the nearby forest.

#### The Practice

The College has arranged a machine and also training for the poor Santal women for making biodegradable plates of Sal leaves amply available in adjacent forests. The unemployed women sell these products in the nearby markets and support their families.

The college has also organized a training program on "Employability Training Program on Micro , Small & Medium Enterprises" the speaker was Tanmay Bramha , General Manager ,District Industries Centre , Suri , Birbhum.It was organized by Career Counselling Cell in collaboration with Directorate of Micro , Small & Medium Enterprises, Government of West Bengal ,NSS and IQAC on 15th March 2019. Mr Bramha taught them how to prepare sal plates out of sal leaves using the machine provided by the college from NSS Department. He also illuminates the tribal women villagers with the various schemes from the government and how to package and marketing strategies .With his guidance the tribal villagers keep continuing this project and earned some money , our NSS Volunteers monitors the project and guide them to continue this in near future.