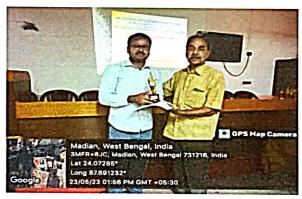

Felicitation of newly appointed Teachers of the college

Teacher-in-charge
THLH Mahavidyalay
Madian, Mallarpur, Gonpur
Birbhym.Pin-751216, W.B.

( A Govt. Aided General Degree College affiliated to Burdwan University and registered u/s 2(f) & 12(8) of UGC Act. 1956)

#### Felicitation to newly appointed teacher (2018-2023)

| Sl No | Name of the teacher  | Department        |
|-------|----------------------|-------------------|
| 1     | Amit Chandra Das     | Physics           |
| 2     | Amitesh Roy          | History           |
| 3     | Kyamelia Bairagya    | English           |
| 4     | Soumik Pal           | Sanskrit          |
| 5     | Washim Raja          | Chemistry         |
| 6     | Guru Charan Murmu    | Santali           |
| 7     | Jayanta Kumar Barman | Political Science |
| 8     | Babu Charan Rabha    | Bengali           |
| 9     | Md.Hasan Askari      | Geography         |