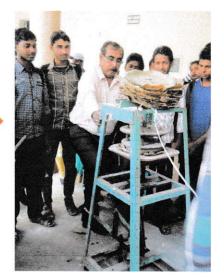

#### The Practice

The College has arranged a machine and also training for the poor Santal women for making biodegradable plates of Sal leaves amply available in adjacent forests. The unemployed women sell these products in the nearby markets and support their families.

The college has also organized a training program on "Employability Training Program on Micro , Small & Medium Enterprises" the speaker was Tanmay Bramha , General Manager ,District Industries Centre , Suri , Birbhum.It was organized by Career Counselling Cell in collaboration with Directorate of Micro , Small & Medium Enterprises, Government of West Bengal ,NSS and IQAC on 15th March 2019. Mr Bramha taught them how to prepare sal plates out of sal leaves using the machine provided by the college from NSS Department. He also illuminates the tribal women villagers with the various schemes from the government and how to package and marketing strategies .With his guidance the tribal villagers keep continuing this project and earned some money , our NSS Volunteers monitors the project and guide them to continue this in near future.

#### Hands on Training Session with the Tribal women