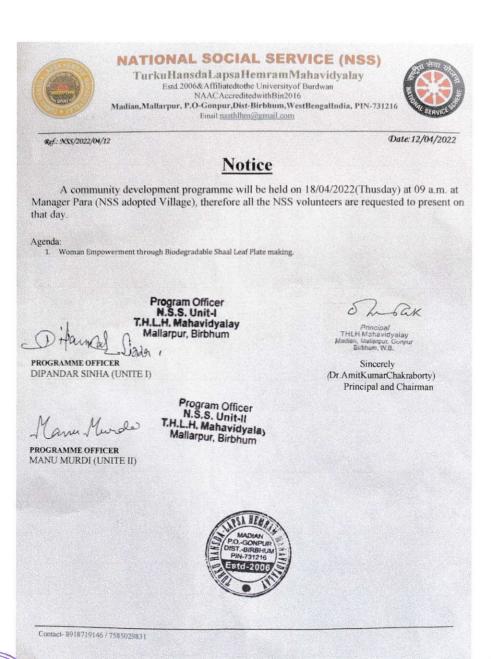

### Community development programme on "Tribal Community Devlopment and Women Empowernment through Biodegradable Shaal Ieaf Plate Making"

Organised by the NSS Unit (I & II) of THLH Mahavidyalay

Date: 18 April, 2022

Time: 9 am

Venue: Managerpara (NSS Adopted Village)

Members Attended: 22

Shilax

### Photographs:

Shilax

Oute18/4/2012

Community development Profour. at Manager Para (NSS adopted ving Student Synature Departure.
Mann Mur Dinda. 1) Phriti ory 2) Phoni Kizku 3) Purnima Hansda of Rajoshow Roy 6) Nabanita Mondal Program Officer N.S.S. Unit-I T.H.L.H. Mahavidyalay Mallarpur, Birbhum 7) Lakshi Pal 8) Supallabi singha 3) Bolanti viskul 192 Kaberé Mondal "> Sami Dalui 12) Anonya Singha Program Officer N.S.S. Unit-II 13> Rowadhat Ghoth. T.H.L.H. Mahavidyalay Mallarpur, Birbhum 14) Marinul Selan 15) smital chance 16 Poravarien Lot 17) purnima Bagdi 18) Andona Mukherijee 19) Paromita Pavola 20) Pramila Marma 21) Shila Mal (22) Nomita Sohen