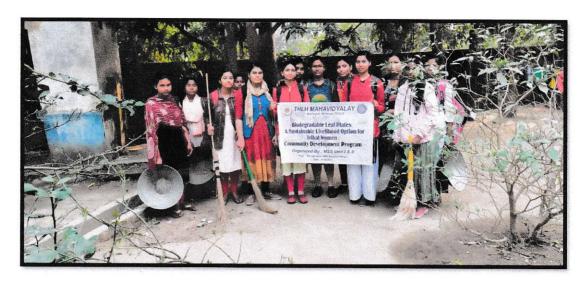

### **Economic Assistance to the Poor Women of Santal** Community

#### Goal

To provide economic assistance to the poor women of Santal community in our adopted village Managerpara

#### The context

Our college is situated at a place surrounded by backward Santal villages. The name of the College is after two famous Santal leaders Turku Hansda and Lapsa Hemram. We are therefore committed to do something for their development both financially and academically. Hence these innovative initiatives have been taken up. In the first Project technology and mechanism are provided to Santal women of the village Managerpara for making bio-degradable plates from dry *Sal (Shorea robusta)* leaves amply available in the nearby forest.

#### The Practice

The College has arranged a machine and also training for the poor Santal women for making biodegradable plates of Sal leaves amply available in adjacent forests. The unemployed women sell these products in the nearby markets and support their families.

# Community development programme on "Biodegradable Ieaf Plates: A Sustainable Livelihood Option for Tribal Women", Managerpara

Organised by the NSS Unit (I & II) of THLH Mahavidyalay

Date: 11 April, 2022