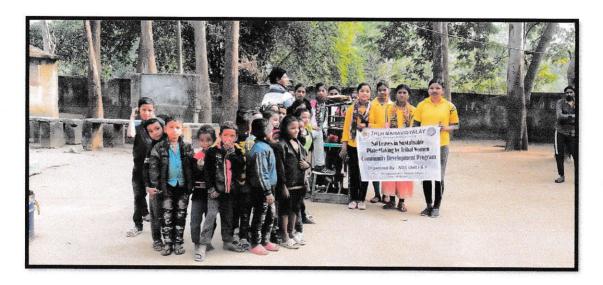

### **Economic Assistance to the Poor Women of Santal** Community

#### REPORT

#### Goal

To provide economic assistance to the poor women of Santal community in our adopted village Managerpara

#### The context

Our college is situated at a place surrounded by backward Santal villages. The name of the College is after two famous Santal leaders Turku Hansda and Lapsa Hemram. We are therefore committed to do something for their development both financially and academically. Hence these innovative initiatives have been taken up. In the first Project technology and mechanism are provided to Santal women of the village Managerpara for making bio-degradable plates from dry *Sal (Shorea robusta)* leaves amply available in the nearby forest.

#### The Practice

The College has arranged a machine and also training for the poor Santal women for making biodegradable plates of Sal leaves amply available in adjacent forests. The unemployed women sell these products in the nearby markets and support their families.