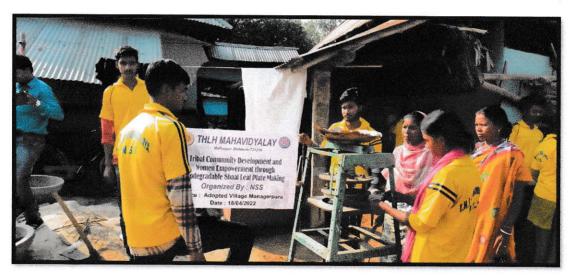

# Community development programme on "Biodegradable Ieaf Plates: A Sustainable Livelihood Option for Tribal Women", Managerpara

Organised by the NSS Unit (I & II) of THLH Mahavidyalay

Date: 11 April, 2022

Time: 10 am

Venue: Managerpara (NSS Adopted Village)

Members Attended: 19

11/4/2022

Community Development Program. NES Adopted Village Manages Pasa Date 18/4/2022 Student Signerfuze Teacher Signature. Dipured Sinha 1) Rojoshru Roy Manu Mur De 2) Ananxo singha 3) Dwiti Dcy 4 Lokshi Pal 5) Pani kisku 5) Supallabi Bingha 7) Posnina Hansda 8) Sami Dalui Program Officer N.S.S. Unit-I T.H.L.H. Mahavidyalay Mallarpur, Birbhum 3) Kaberi mondal 10) Phani Kisky 12) Nabarita Mondal
12) Bol atte Lisky 13) Andaroa Mukhenjee Program Officer
N.S.S. Unit-II
T.H.L.H. Mahavidyalay
Mallarpur, Birbhum 14) Marinul SCRI 15) purnina Bagde 16/2 Rayador Mosh. 18) Bravatran Let 19) prinate Herrmons

#### **Report of Community Development Program**

On April 11, 2022, NSS Unit 1&2 of Turku Hansda Lapsa Hemram Mahavidyalay successfully executed the Community Development Program at Manegerpara, their adopted village. The event witnessed the active engagement of 19 NSS volunteers, supported by two committed program officers, Prof Dipankar Sinha (PO-1), and Prof Manu Murdi (PO-2). Focused on holistic development and welfare initiatives, the program encompassed various activities including educational initiatives, healthcare awareness campaigns. These endeavors collectively aimed at uplifting the socio-economic landscape of Manegerpara. The accomplishment of this program signifies the enduring dedication of NSS Unit 1&2 towards fostering sustainable progress and enhancing the living standards of the community they serve.