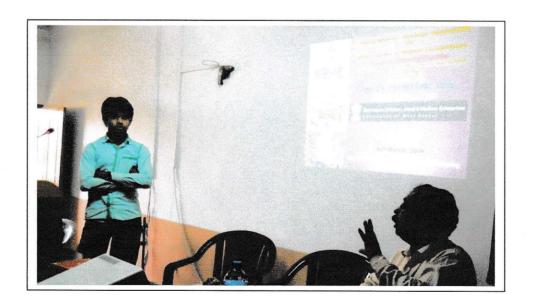

#### Seminar Photographs:-

**Interaction with NSS Volunteer** 

SZLAK

#### Hands on Training Session with the Tribal women