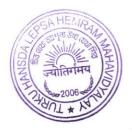

#### The context

Our college is situated at a place surrounded by backward Santal villages. The name of the College is after two famous Santal leaders Turku Hansda and Lapsa Hemram. We are therefore committed to do something for their development both financially and academically. Hence these innovative initiatives have been taken up. In the first Project technology and mechanism are provided to Santal women of the village Managerpara for making bio-degradable plates from dry *Sal (Shorea robusta)* leaves amply available in the nearby forest.

#### The Practice

The College has arranged a machine and also training for the poor Santal women for making biodegradable plates of Sal leaves amply available in adjacent forests. The unemployed women sell these products in the nearby markets and support their families.

The college has also organized a training program on "Employability Training Program on Micro , Small & Medium Enterprises" the speaker was Tanmay Bramha , General Manager ,District Industries Centre , Suri , Birbhum.It was organized by Career Counselling Cell in collaboration with Directorate of Micro , Small & Medium Enterprises, Government of West Bengal ,NSS and IQAC on 15th March 2019. Mr Bramha taught them how to prepare sal plates out of sal leaves using the machine provided by the college from NSS Department. He also illuminates the tribal women villagers with the various schemes from the government and how to package and marketing strategies .With his guidance the tribal villagers keep continuing this project and earned some money , our NSS Volunteers monitors the project and guide them to continue this in near future.