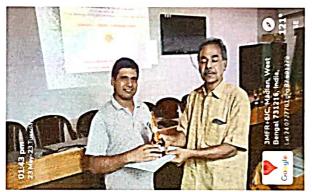

The college has also organized a training program on "Employability Training Program on Micro , Small & Medium Enterprises" the speaker was Tanmay Bramha , General Manager ,District Industries Centre , Suri , Birbhum.It was organized by Career Counselling Cell in collaboration with Directorate of Micro , Small & Medium Enterprises, Government of West Bengal ,NSS and IQAC on 15th March 2019. Mr Bramha taught them how to prepare sal plates out of sal leaves using the machine provided by the college from NSS Department. He also illuminates the tribal women villagers with the various schemes from the government and how to package and marketing strategies .With his guidance the tribal villagers keep continuing this project and earned some money , our NSS Volunteers monitors the project and guide them to continue this in near future.

### Speaker:- Tanmay Bramha, GMDIC, Birbhum

Organised by the NSS Unit (I & II) of THLH Mahavidyalay

Date: 15th March, 2019

Time: 11 am Venue: Seminar Room Members Attended: 30

EMPLOYABILITY TRAINING PROGRAMME