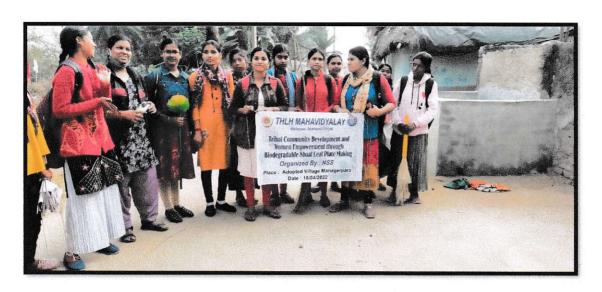

# Community development programme on "Biodegradable Ieaf Plates: A Sustainable Livelihood Option for Tribal Women", Managerpara

Organised by the NSS Unit (I & II) of THLH Mahavidyalay

Date: 11 April, 2022

Time: 10 am

Venue: Managerpara (NSS Adopted Village)

Members Attended: 19

11/4/2022

Community Development Program. NES Adopted Village Manages Pasa Date 18/4/2022 Student Signerfuze Teacher Signature. Dipured Sinha 1) Rojoshru Roy Manu Mur De 2) Ananxo singha 3) Dwiti Dcy 4 Lokshi Pal 5) Pani kisku 5) Supallabi Bingha 7) Posnina Hansda 8) Sami Dalui Program Officer N.S.S. Unit-I T.H.L.H. Mahavidyalay Mallarpur, Birbhum 3) Kaberi mondal 10) Phani Kisky 12) Nabarita Mondal
12) Bol atte Lisky 13) Andaroa Mukhenjee Program Officer
N.S.S. Unit-II
T.H.L.H. Mahavidyalay
Mallarpur, Birbhum 14) Marinul SCRI 15) purnina Bagde 16/2 Rayador Mosh. 18) Bravatran Let 19) prinate Herrmons