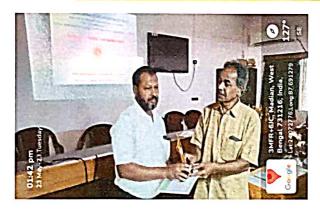

The college has also organized a training program on "Employability Training Program on Micro , Small & Medium Enterprises" the speaker was Tanmay Bramha , General Manager ,District Industries Centre , Suri , Birbhum.It was organized by Career Counselling Cell in collaboration with Directorate of Micro , Small & Medium Enterprises, Government of West Bengal ,NSS and IQAC on 15th March 2019. Mr Bramha taught them how to prepare sal plates out of sal leaves using the machine provided by the college from NSS Department. He also illuminates the tribal women villagers with the various schemes from the government and how to package and marketing strategies .With his guidance the tribal villagers keep continuing this project and earned some money , our NSS Volunteers monitors the project and guide them to continue this in near future.

### Speaker:- Tanmay Bramha, GMDIC, Birbhum

Organised by the NSS Unit (I & II) of THLH Mahavidyalay

Date: 15th March, 2019

Time: 11 am Venue: Seminar Room Members Attended: 30

EMPLOYABILITY TRAINING PROGRAMME