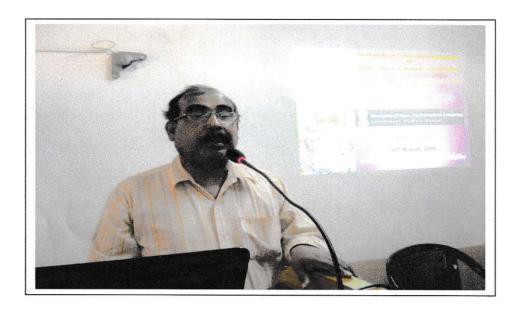

The college has also organized a training program on "Employability Training Program on Micro , Small & Medium Enterprises" the speaker was Tanmay Bramha , General Manager ,District Industries Centre , Suri , Birbhum.It was organized by Career Counselling Cell in collaboration with Directorate of Micro , Small & Medium Enterprises, Government of West Bengal ,NSS and IQAC on 15th March 2019. Mr Bramha taught them how to prepare sal plates out of sal leaves using the machine provided by the college from NSS Department. He also illuminates the tribal women villagers with the various schemes from the government and how to package and marketing strategies .With his guidance the tribal villagers keep continuing this project and earned some money , our NSS Volunteers monitors the project and guide them to continue this in near future.

### Speaker:- Tanmay Bramha, GMDIC, Birbhum

Organised by the NSS Unit (I & II) of THLH Mahavidyalay

Date: 15th March, 2019

Time: 11 am Venue: Seminar Room Members Attended: 30

EMPLOYABILITY TRAINING PROGRAMME

MICRO SMALL & MEDIUM ENTERPRISES

Speaker, Fammay Bramha

GENERAL MANAGER, DISTRICT INDUSTRIES CENTRE
Suri Birbhum

organizedb

HIRIST COUNSISING CELL

In Collaboration With

Directorate Of Micro , Small & Medium Enterprises Government Of West Bengal

NSS & IQAC

15th March, 2019

Turku Hansda Lapsa Hemram Mahavid<mark>yalay</mark> Mallarpur, Birbhum

Shilax