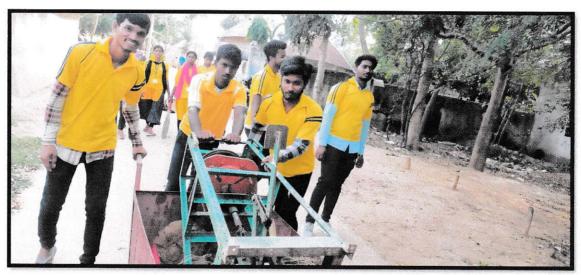

#### The context

Our college is situated at a place surrounded by backward Santal villages. The name of the College is after two famous Santal leaders Turku Hansda and Lapsa Hemram. We are therefore committed to do something for their development both financially and academically. Hence these innovative initiatives have been taken up. In the first Project technology and mechanism are provided to Santal women of the village Managerpara for making bio-degradable plates from dry *Sal (Shorea robusta)* leaves amply available in the nearby forest.

#### The Practice

The College has arranged a machine and also training for the poor Santal women for making biodegradable plates of Sal leaves amply available in adjacent forests. The unemployed women sell these products in the nearby markets and support their families.

The college has also organized a training program on "Employability Training Program on Micro , Small & Medium Enterprises" the speaker was Tanmay Bramha , General Manager ,District Industries Centre , Suri , Birbhum.It was organized by Career Counselling Cell in collaboration with Directorate of Micro , Small & Medium Enterprises, Government of West Bengal ,NSS and IQAC on 15th March 2019. Mr Bramha taught them how to prepare sal plates out of sal leaves using the machine provided by the college from NSS Department. He also illuminates the tribal women villagers with the various schemes from the government and how to package and marketing strategies .With his guidance the tribal villagers keep continuing this project and earned some money , our NSS Volunteers monitors the project and guide them to continue this in near future.

## Community development programme on "Sal Leaves in Sustainable Plate Making by Tribal Women"

Organised by the NSS Unit (I & II) of THLH Mahavidyalay

Date: 29th December, 2021

Time: 11 am

Venue: Managerpara (NSS Adopted Village)