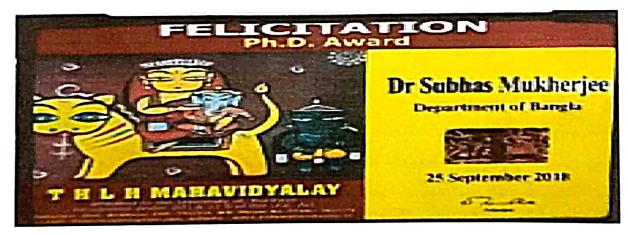

### Felicitation to M.Phil/Ph.D awardee(2018-2023)

| SI No    | Name of the Teacher | <u>Degree</u> | <b>Department</b> |
|----------|---------------------|---------------|-------------------|
| 1        | Soumik Pal          | M.Phil        | <u>Sanskrit</u>   |
| 2        | Monalisha Gosh      | Ph.D          | Political Science |
| 3        | Jagannath Mondal    | Ph.D          | Geography         |
| 4        | Washim Raja         | Ph.D          | Chemistry         |
| 5        | Subhas Mukherjee    | Ph.D          | Bengali           |
| <u>6</u> | Suman Mukherjee     | Ph.D          | <u>History</u>    |
| 7        | Bratati Chakraborty | Ph.D          | Sanskrit          |