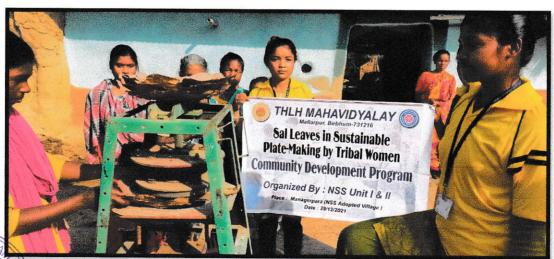

## Community development programme on "Sal Leaves in Sustainable Plate Making by Tribal Women"

Organised by the NSS Unit (I & II) of THLH Mahavidyalay

Date: 29th December, 2021

Time: 11 am

Venue: Managerpara (NSS Adopted Village)

Members Attended: 19

Dute - 29. 12-2921 at Manager Para (NS Adopted Mug Teacher Signatus Student Signatus Difankar Siata. Mann Murde 1) Phani Kisky 2) Rojoshru Roy 3) Sovni Salui 4) Supallabi Singla 5) Kaberé Mondal ( 6) Dhoutte Dey 7) Pani kisku 8) Lakshi Pal Program Officer 3) Ananya singha N.S.S. Unit-I T.H.L.H. Mahavidyalay Nabanita Monday Mallarpur, Birbhum Botante wisken Purning Handa 13/ Budismas Marid. Program Officer N.S.S. Unit-II T.H.L.H. Mahavidyalay 14) Biersa Mardi 15) Pramila Myrmu 16) Smisal Chowce Mallarpur, Birbhum 17) Suman Hembram 18) Januta Tusu 19) mordina Bagdi

#### Report of Community Development Program

On December 29, 2021, NSS Unit 1&2 of Turku Hansda Lapsa Hemram Mahavidyalay accomplished the Community Development Program at Manegerpara, the NSS adopted village. The initiative saw the participation of 19 dedicated NSS volunteers alongside two program officers, Prof Dipankar Sinha (PO-1), and Prof Manu Murdi (PO-2). The program aimed to foster development and upliftment within the village community. Through various activities and engagements, including awareness drives, skill-building workshops, and infrastructure development projects, the NSS volunteers made significant contributions to the betterment of Manegerpara. The successful completion of this program reflects the unwavering commitment of NSS Unit 1&2 towards community welfare and sustainable progress.