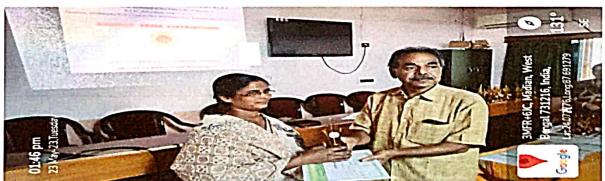

Felicitation of newly appointed Teachers of the college

Teacher-in-charge
THLH Mahavidyalay
Madian, Mallarpur, Gonpur
Birbhym.Pin-751216, W.B.

( A Govt. Aided General Degree College affiliated to Burdwan University and registered u/s 2(f) & 12(8) of UGC Act. 1956)

#### Felicitation to newly appointed teacher (2018-2023)

| Sl No | Name of the teacher  | Department        |
|-------|----------------------|-------------------|
| 1     | Amit Chandra Das     | Physics           |
| 2     | Amitesh Roy          | History           |
| 3     | Kyamelia Bairagya    | English           |
| 4     | Soumik Pal           | Sanskrit          |
| 5     | Washim Raja          | Chemistry         |
| 6     | Guru Charan Murmu    | Santali           |
| 7     | Jayanta Kumar Barman | Political Science |
| 8     | Babu Charan Rabha    | Bengali           |
| 9     | Md.Hasan Askari      | Geography         |