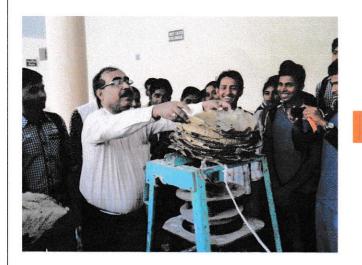

#### The context

Our college is situated at a place surrounded by backward Santal villages. The name of the College is after two famous Santal leaders Turku Hansda and Lapsa Hemram. We are therefore committed to do something for their development both financially and academically. Hence these innovative initiatives have been taken up. In the first Project technology and mechanism are provided to Santal women of the village Managerpara for making bio-degradable plates from dry *Sal (Shorea robusta)* leaves amply available in the nearby forest.

#### The Practice

The College has arranged a machine and also training for the poor Santal women for making biodegradable plates of Sal leaves amply available in adjacent forests. The unemployed women sell these products in the nearby markets and support their families.

The college has also organized a training program on "Employability Training Program on Micro , Small & Medium Enterprises" the speaker was Tanmay Bramha , General Manager ,District Industries Centre , Suri , Birbhum.It was organized by Career Counselling Cell in collaboration with Directorate of Micro , Small & Medium Enterprises, Government of West Bengal ,NSS and IQAC on 15th March 2019. Mr Bramha taught them how to prepare sal plates out of sal leaves using the machine provided by the college from NSS Department. He also illuminates the tribal women villagers with the various schemes from the government and how to package and marketing strategies .With his guidance the tribal villagers keep continuing this project and earned some money , our NSS Volunteers monitors the project and guide them to continue this in near future.