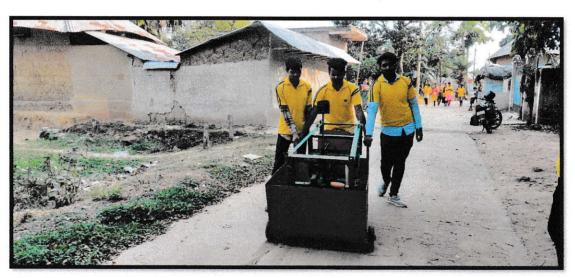

## Community development programme on "Sal Leaves in Sustainable Plate Making by Tribal Women"

Organised by the NSS Unit (I & II) of THLH Mahavidyalay

Date: 29th December, 2021

Time: 11 am

Venue: Managerpara (NSS Adopted Village)

Members Attended: 19

Dute - 29. 12-2921 at Manager Para (NS Adopted Mug Teacher Signatus Student Signatus Difankar Siata. Mann Murde 1) Phani Kisky 2) Rojoshru Roy 3) Sovni Salui 4) Supallabi Singla 5) Kaberé Mondal ( 6) Dhoutte Dey 7) Pani kisku 8) Lakshi Pal Program Officer 3) Ananya singha N.S.S. Unit-I T.H.L.H. Mahavidyalay Nabanita Monday Mallarpur, Birbhum Botante wisken Purning Handa 13/ Budismas Marid. Program Officer N.S.S. Unit-II T.H.L.H. Mahavidyalay 14) Biersa Mardi 15) Pramila Myrmu 16) Smisal Chowce Mallarpur, Birbhum 17) Suman Hembram 18) Januta Tusu 19) mordina Bagdi