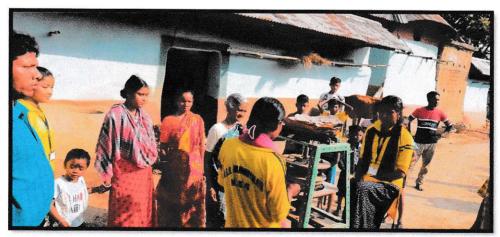

#### The context

Our college is situated at a place surrounded by backward Santal villages. The name of the College is after two famous Santal leaders Turku Hansda and Lapsa Hemram. We are therefore committed to do something for their development both financially and academically. Hence these innovative initiatives have been taken up. In the first Project technology and mechanism are provided to Santal women of the village Managerpara for making bio-degradable plates from dry *Sal (Shorea robusta)* leaves amply available in the nearby forest.

#### The Practice

The College has arranged a machine and also training for the poor Santal women for making biodegradable plates of Sal leaves amply available in adjacent forests. The unemployed women sell these products in the nearby markets and support their families.

#### **Evidence of Success**

Some of the women have been benefitted from this project. The plates so made in the machine can be sold in the local market in better price and creates an avenue for income. It thus assists villagers and students in economic emancipation and encourages them in professionalism.

#### Report of Community Development Program

On December 29, 2021, NSS Unit 1&2 of Turku Hansda Lapsa Hemram Mahavidyalay accomplished the Community Development Program at Manegerpara, the NSS adopted village. The initiative saw the participation of 19 dedicated NSS volunteers alongside two program officers, Prof Dipankar Sinha (PO-1), and Prof Manu Murdi (PO-2). The program aimed to foster development and upliftment within the village community. Through various activities and engagements, including awareness drives, skill-building workshops, and infrastructure development projects, the NSS volunteers made significant contributions to the betterment of Manegerpara. The successful completion of this program reflects the unwavering commitment of NSS Unit 1&2 towards community welfare and sustainable progress.