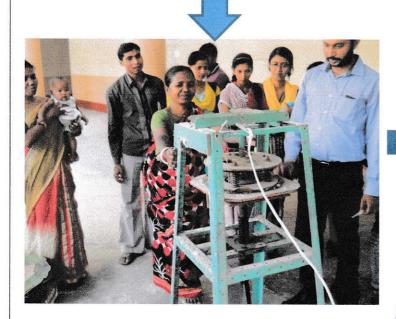

#### The context

Our college is situated at a place surrounded by backward Santal villages. The name of the College is after two famous Santal leaders Turku Hansda and Lapsa Hemram. We are therefore committed to do something for their development both financially and academically. Hence these innovative initiatives have been taken up. In the first Project technology and mechanism are provided to Santal women of the village Managerpara for making bio-degradable plates from dry *Sal (Shorea robusta)* leaves amply available in the nearby forest.

#### The Practice

The College has arranged a machine and also training for the poor Santal women for making biodegradable plates of Sal leaves amply available in adjacent forests. The unemployed women sell these products in the nearby markets and support their families.

#### **Evidence of Success**

Some of the women have been benefitted from this project. The plates so made in the machine can be sold in the local market in better price and creates an avenue for income. It thus assists villagers and students in economic emancipation and encourages them in professionalism.